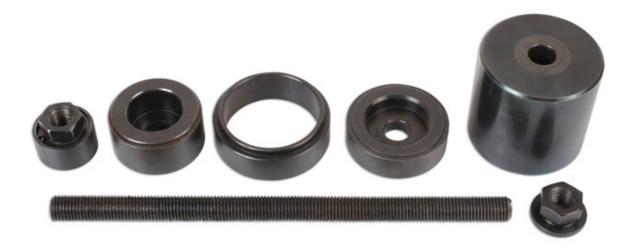

## Suspension Radius Arm Bush Tool - for Land Rover

Part of a range of vehicle specific tools, for the removal and fitting of bushes and ball joints, without having to remove suspension legs, subframes, wishbones, trailing arms etc from the vehicle. Designed to be used in-situ, although many can also be used in a workshop press if circumstances require.

## **Additional Information**

- Applications: Land Rover Discovery 1 & 2.
- Equivalent to OEM 204-502, 204-496.
- Suitable for use with Radius Arm Bushes (arm to axle) OEM RBX101680 and radius (arm to body) OEM RBX101730.
- Spare parts available: Thrust Bearing (Part No. 1810), Threaded Bar (Part No. 2317).
- Use with Ratchet Ring Spanner Flexi Head 24mm (Part No. 5753).